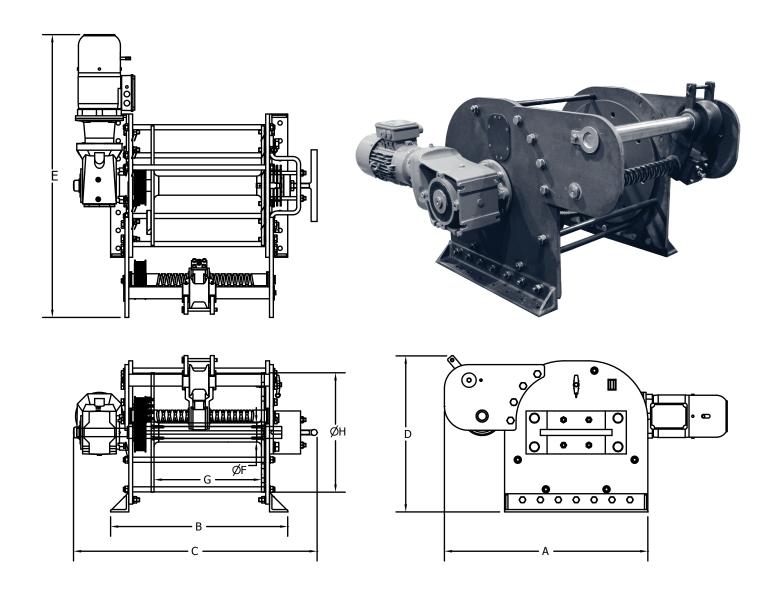

| MODEL               | A       | В       | C       | D       | E       | ØF     | G       | ØH      |
|---------------------|---------|---------|---------|---------|---------|--------|---------|---------|
| DF-AW-600-2-91-E-AL | 33-1/2" | 29-1/4" | 40-1/8" | 25-3/4" | 46-5/8" | 3-1/8" | 17-3/4" | 19-5/8" |