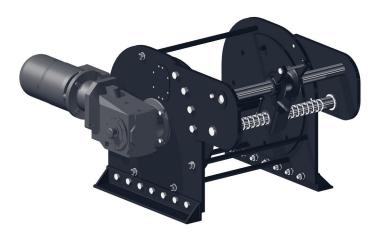

## **DF-AW ANCHOR WINCH**Features & Specifications

- Anodized aluminum frame and components.
- · Stainless Steel shafts.
- Manual disc brake system with all stainless steel components.
- · All stainless fasteners and separator rods.
- Nord aluminum gearmotor with NSD-X3 paint and corrosion protected fail-safe brake.
- Designed to DNV specifications.
- · Synchronous levelwind system.
- No maintenance Thordon bearings.
- Windlass is approved for chain 16mm K2 and 17.5mm K1 with minimum breaking strengths of 150 kN and 125 kN.