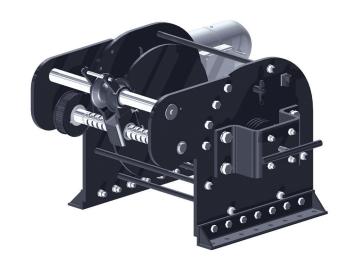

## **DF-AW ANCHOR WINCH**Features & Specifications

- Anodized aluminum frame and components.
- · Stainless Steel shafts.
- Manual disc brake system with all stainless steel components.
- · All stainless fasteners and separator rods.
- Nord aluminum gearmotor with NSD-X3 paint and corrosion protected fail-safe brake.
- Designed to DNV specifications.
- · Synchronous levelwind system.
- No maintenance Thordon bearings.
- Windlass is approved for chain 16mm K2 and 17.5mm K1 with minimum breaking strengths of 150 kN and 125 kN.