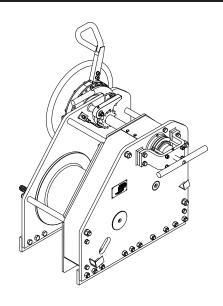

## **DF-356 FASST WINDER WINCH**

**Features & Specifications** 

- · Hot-dipped Galvanized coating.
- Patented high load release dog with secondary anti-backlash drag brake that is activated automatically with the release of the dog.
- High load release brake is a multi-disc system that incorporates all stainless steel moving parts.
- No hot work required: mounts to DF-3, DF-156 and some competitors models.
- · Heaviest winch in its class at 1,650 lbs.
- Incorporates our powerful FASST Winder system.
- · No ratchet or ratchet handle extension.
- · Ergonomic height.
- Uses standard 40-ton winch drive train.

- 2 year warranty.
- · Fully guarded gears.
- Fastest and easiest way to fully tighten a winch.

| MODEL NO.  | HOLDING DOG<br>& OR BRAKE | LINE PULL @ FIRST LAYER WITH ONE MAN (LBS) |                        |      | DRUM CAPACITIES (FT) |      |     |        |       |
|------------|---------------------------|--------------------------------------------|------------------------|------|----------------------|------|-----|--------|-------|
| DF-356-UFW | S. TONS                   | HAND<br>WHEEL                              | RATCHET<br>W/STD. EXT. | 5/8" | 3/4"                 | 7/8" | 1"  | I-I/8" | LBS   |
| 40-II-M    | 40                        | 8,000                                      | 17,800                 | 340  | 219                  | 132  | 115 | 60     | 1,650 |
| 40-18-M    | 40                        | 8,000                                      | 17,800                 | 563  | 363                  | 224  | 198 | 107    | 1,875 |