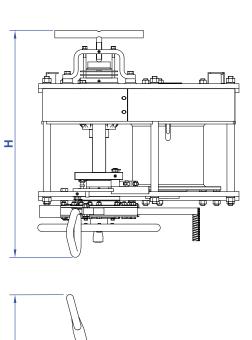

| MODEL NO. | A        | В   | С       | D       | ØE      | F       | G   | Н       |
|-----------|----------|-----|---------|---------|---------|---------|-----|---------|
| 40-11     | 48-9/16" | 33″ | 28-1/2" | 20-1/8" | 12-3/4" | 11-1/4" | 36″ | 40-3/4" |
| 40-18     | 48-9/16" | 33″ | 28-1/2" | 26-1/4" | 12-3/4" | 18-1/8" | 36″ | 46-7/8" |