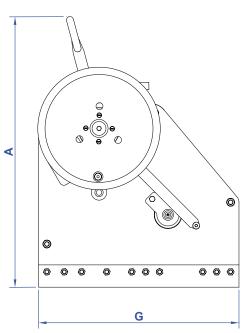

| MODEL NO. | A        | В   | С       | D       | ØE      | F       | G   | Н       |
|-----------|----------|-----|---------|---------|---------|---------|-----|---------|
| 40-11     | 48-9/16" | 33″ | 28-1/2" | 20-1/8" | 12-3/4" | 11-1/4" | 36″ | 40-3/4" |
| 40-18     | 48-9/16" | 33″ | 28-1/2" | 26-1/4" | 12-3/4" | 18-1/8" | 36″ | 46-7/8" |