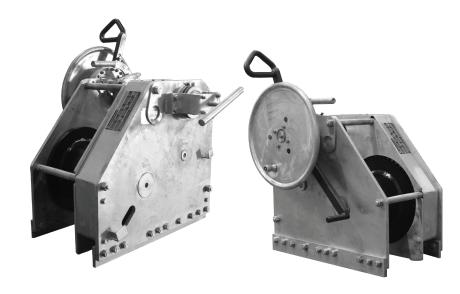

## **DF-356 FASST WINDER WINCH**

**Features & Specifications** 

- · Hot-dipped Galvanized coating.
- Patented high load release dog with secondary anti-backlash drag brake that is activated automatically with the release of the dog.
- High load release brake is a multi-disc system that incorporates all stainless steel moving parts.
- No hot work required: mounts to DF-3, DF-156 and some competitors models.
- · Heaviest winch in its class at 1,650 lbs.
- Incorporates our powerful FASST Winder system.
- · No ratchet or ratchet handle extension.
- · Ergonomic height.
- Uses standard 40-ton winch drive train.

- 2 year warranty.
- · Fully guarded gears.
- Fastest and easiest way to fully tighten a winch.

| MODEL NO.  | HOLDING DOG<br>& OR BRAKE | LINE PULL @ FIRST LAYER WITH ONE MAN (LBS) |                        |      | DRUM CAPACITIES (FT) |      |     |        |       |
|------------|---------------------------|--------------------------------------------|------------------------|------|----------------------|------|-----|--------|-------|
| DF-356-UFW | S. TONS                   | HAND<br>WHEEL                              | RATCHET<br>W/STD. EXT. | 5/8" | 3/4"                 | 7/8" | 1"  | I-I/8" | LBS   |
| 40-II-M    | 40                        | 8,000                                      | 17,800                 | 340  | 219                  | 132  | 115 | 60     | 1,650 |
| 40-18-M    | 40                        | 8,000                                      | 17,800                 | 563  | 363                  | 224  | 198 | 107    | 1,875 |