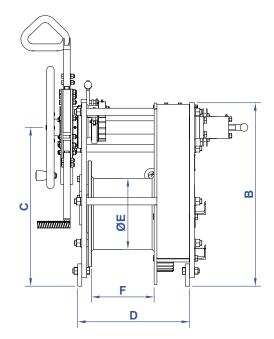

| MODEL NO. | A        | В   | С       | D       | ØE      | F       | G   | Н       |
|-----------|----------|-----|---------|---------|---------|---------|-----|---------|
| 40-11     | 48-9/16" | 33″ | 28-1/2" | 20-1/8" | 12-3/4" | 11-1/4" | 36″ | 40-3/4" |
| 40-18     | 48-9/16" | 33″ | 28-1/2" | 26-1/4" | 12-3/4" | 18-1/8" | 36″ | 46-7/8" |