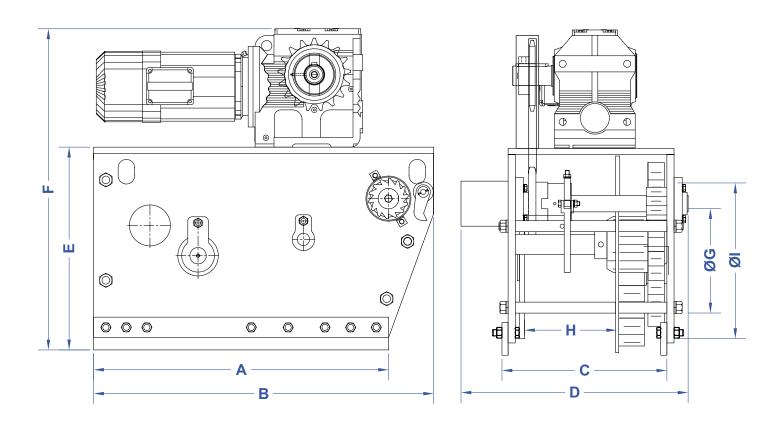

| MODEL NO.   | A   | В       | C       | D       | E       | F       | ØG      | Н       | ØI  |
|-------------|-----|---------|---------|---------|---------|---------|---------|---------|-----|
| DF-656-40-E | 36" | 41-1/2" | 20-1/8" | 27-3/4" | 24-3/4" | 39-1/4" | 12-3/4" | 11-1/4" | 19" |
| DF-656-65-E | 47" | 54"     | 23-1/8" | 30-3/4" | 32"     | 46-1/2" | 14"     | 10-5/8" | 24" |