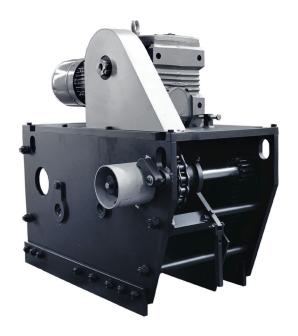

## **DF-656 ELECTRIC WINCH**Features & Specifications

- Free-wheeling cable pull out.
- · Handwheel provision for manual operation.
- · Oversized sprockets and chain.
- Inverter/vector duty marine double coated epoxy dipped motor.
- Moisture resistant varnish dipped motor windings with tropical protection.
- Insulation system conforms NEMA MGI-1998, section 31.4.4.2.
- Mechanical locking dog.
- Minimal maintenance.
- Precision machined side plates, gears and shafts to maintain proper gear tooth engagement and minimize wear.
- Winch blasted near-white with a 3-part marine grade epoxy paint.

 Gearmotor painted with aliphatic polyurethane paint with 316 stainless steel flake and is very corrosion resistant.

| MODEL NO.   | HOLDING DOG<br>& OR BRAKE | LINE PULL       |                  | LINE SPEED |                 |      |      |      |        |
|-------------|---------------------------|-----------------|------------------|------------|-----------------|------|------|------|--------|
|             |                           | @ RATED<br>AMPS | @ MOTOR<br>STALL | IST LAYER  | DRUM CAPACITIES |      |      |      | WEIGHT |
|             | S. TON                    | LBS             | LBS              | FPM        | 5/8"            | 3/4" | 7/8" | 1"   | LBS    |
| DF-656-40-E | 40                        | 14,000          | 38,500           | 15         | 287'            | 180' | 130' | 100' | 2,040  |
| DF-656-65-E | 65                        | 18,000          | 72,000           | 16         | 572'            | 325' | 262' | 200' | 3,040  |